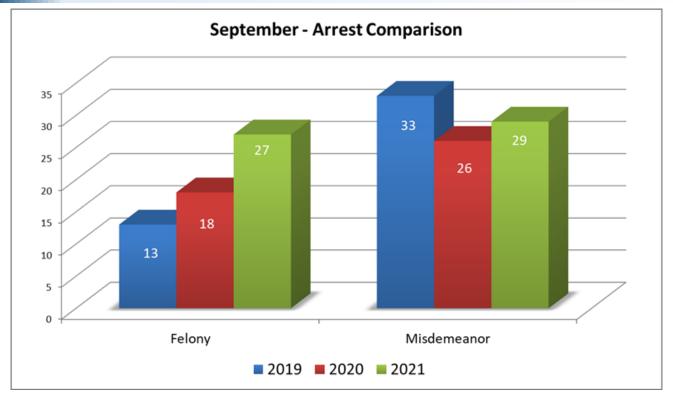

#### ARRESTS

|                      | Sept.<br>2019 | Sept.<br>2020 | Percent<br>of Change<br>19/20 | Sept.<br>2021 | Percent<br>of Change<br>20/21 |     |
|----------------------|---------------|---------------|-------------------------------|---------------|-------------------------------|-----|
|                      |               | Arrests       |                               |               |                               |     |
| Felony               | 13            | 18            | 38%                           | 27            |                               | 50% |
| Health & Safety Code | 0             | 2             | 200%                          | 1             | -50%                          |     |
| Penal Code           | 12            | 15            | 25%                           | 25            | 67%                           |     |
| Vehicle Code         | 1             | 1             | 0%                            | 1             | 0%                            |     |
| Misdemeanor          | 31            | 26            | -16%                          | 29            |                               | 12% |
| Health & Safety Code | 10            | 7             | -30%                          | 7             | 0%                            |     |
| Penal Code           | 15            | 11            | -27%                          | 14            | 27%                           |     |
| Vehicle Code         | 6             | 8             | 33%                           | 8             | 0%                            |     |