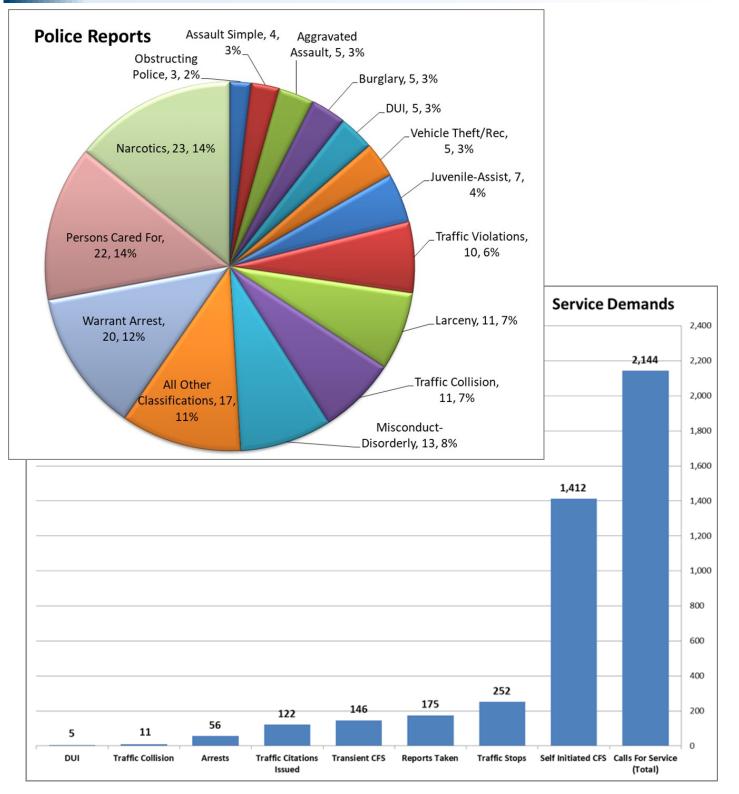

#### POLICE REPORTS AND SERVICE DEMANDS

### PART ONE CRIMES (UCR)

| 2021         | Jan | Feb | Mar | Apr | May | Jun | Jul | Aug | Sep | Oct | Nov | Dec | YTD<br>2021 |
|--------------|-----|-----|-----|-----|-----|-----|-----|-----|-----|-----|-----|-----|-------------|
| Homicide     | 0   | 0   | 0   | 0   | 0   | 0   | 0   | 0   | 0   |     |     |     | 0           |
| Rape         | 0   | 0   | 1   | 0   | 1   | 0   | 0   | 1   | 0   |     |     |     | 3           |
| Robbery      | 0   | 0   | 1   | 0   | 1   | 1   | 0   | 0   | 0   |     |     |     | 3           |
| Agg. Assault | 3   | 4   | 3   | 1   | 5   | 2   | 2   | 7   | 5   |     |     |     | 32          |
| Burglary     | 1   | 1   | 7   | 2   | 0   | 2   | 3   | 0   | 5   |     |     |     | 21          |
| Larceny      | 13  | 20  | 17  | 9   | 8   | 18  | 6   | 14  | 11  |     |     |     | 116         |
| Veh. Theft   | 6   | 0   | 1   | 0   | 0   | 1   | 0   | 1   | 0   |     |     |     | 9           |
| Arson        | 0   | 0   | 0   | 2   | 1   | 0   | 1   | 1   | 0   |     |     |     | 5           |
| TOTAL        | 23  | 25  | 30  | 14  | 16  | 24  | 12  | 24  | 21  | 0   | 0   | 0   | 189         |

#### ARRESTS

|                      | Sept.<br>2019 | Sept.<br>2020 | Percent<br>of Change<br>19/20 | Sept.<br>2021 | Percent<br>of Change<br>20/21 |     |
|----------------------|---------------|---------------|-------------------------------|---------------|-------------------------------|-----|
|                      |               | Arrests       |                               |               |                               |     |
| Felony               | 13            | 18            | 38%                           | 27            |                               | 50% |
| Health & Safety Code | 0             | 2             | 200%                          | 1             | -50%                          |     |
| Penal Code           | 12            | 15            | 25%                           | 25            | 67%                           |     |
| Vehicle Code         | 1             | 1             | 0%                            | 1             | 0%                            |     |
| Misdemeanor          | 31            | 26            | -16%                          | 29            |                               | 12% |
| Health & Safety Code | 10            | 7             | -30%                          | 7             | 0%                            |     |
| Penal Code           | 15            | 11            | -27%                          | 14            | 27%                           |     |
| Vehicle Code         | 6             | 8             | 33%                           | 8             | 0%                            |     |

#### TRAFFIC

|                   | Sept.<br>2019 | Sept.<br>2020 | Percent<br>of Change<br>19/20 | Sept.<br>2021 | Percent<br>of Change<br>20/21 |  |  |  |  |
|-------------------|---------------|---------------|-------------------------------|---------------|-------------------------------|--|--|--|--|
| Traffic           |               |               |                               |               |                               |  |  |  |  |
| Citations         | 48            | 88            | 83%                           | 122           | 39%                           |  |  |  |  |
| Traffic Stops     | 208           | 138           | -34%                          | 252           | 83%                           |  |  |  |  |
| DUI               | 6             | 6             | 0%                            | 5             | -17%                          |  |  |  |  |
| Traffic Collision | 7             | 10            | 43%                           | 11            | 10%                           |  |  |  |  |

#### DISPATCH

|                         | Sept.<br>2019 | Sept.<br>2020 | Percent<br>of Change<br>19/20 | Sept.<br>2021 | Percent<br>of Change<br>20/21 |
|-------------------------|---------------|---------------|-------------------------------|---------------|-------------------------------|
|                         |               | Dispatch      |                               |               |                               |
| Calls for Service (CFS) | 1,871         | 1,920         | 3%                            | 2,144         | 12%                           |
| Transient Related       | 142           | 165           | 16%                           | 146           | -12%                          |
| CFS Average 24 hr.      | 64            | 65            | 2%                            | 73            | 12%                           |
| Priority 1              |               |               |                               |               |                               |
| Response Time           | 5:01          | 6:13          | 1:12                          | 4:25          | 1:48                          |

#### REPORTS

|                 | Sept.<br>2019 | Sept.<br>2020 | Percent<br>of Change<br>19/20 | Sept.<br>2021 | Percent<br>of Change<br>20/21 |  |  |  |
|-----------------|---------------|---------------|-------------------------------|---------------|-------------------------------|--|--|--|
| Reports         |               |               |                               |               |                               |  |  |  |
| General Crime   | 167           | 150           | -10%                          | 175           | 17%                           |  |  |  |
| 5150 W.I.       | 19            | 4             | -79%                          | 17            | 325%                          |  |  |  |
| Field Interview | 6             | 11            | 83%                           | 10            | -9%                           |  |  |  |